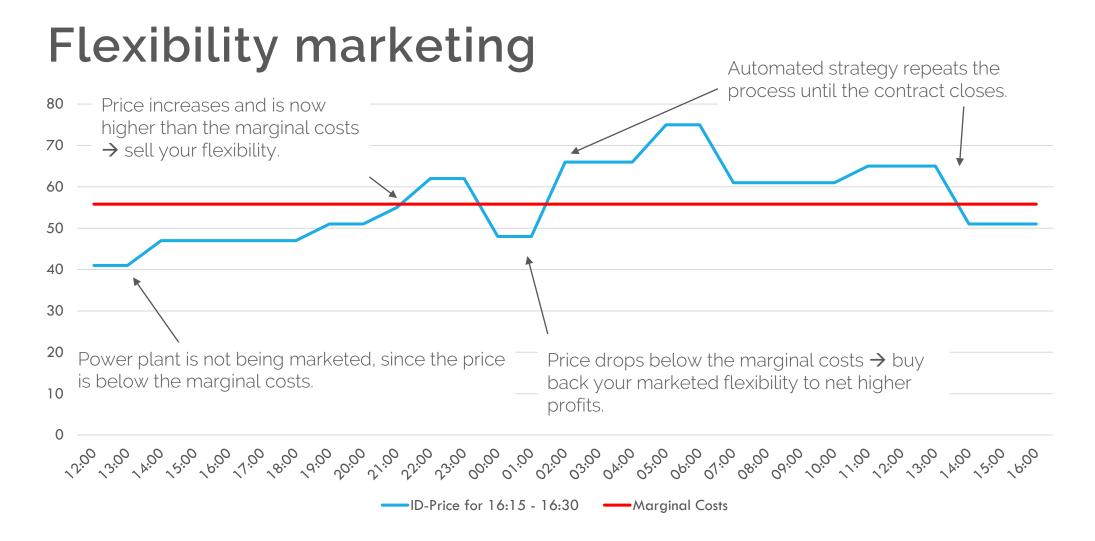

### Flexibility marketing

- Earn additional revenues by marketing your flexible assets (gas power plants, virtual power plants etc.) at the intraday market
- Trade around marginal price limits to further increase your earnings in comparison to the spot market

### Flexibility marketing: CHP Example use case

- Marginal cost of 55,8 EUR/MWh
- Natural gas incl. grid cost: 23 EUR/MWh (51% efficiency) = 45,1 EUR/MWh
- CO2-certificate: 27 EUR/t (0,396 t/MWh<sub>e</sub>) = 10,7 EUR/MWh
- Strategy
  - Sell day ahead, if price > 55,8 EUR/MWh
  - If day ahead price < 55,8 EUR/Mwh</li>
    - Sell in intraday market