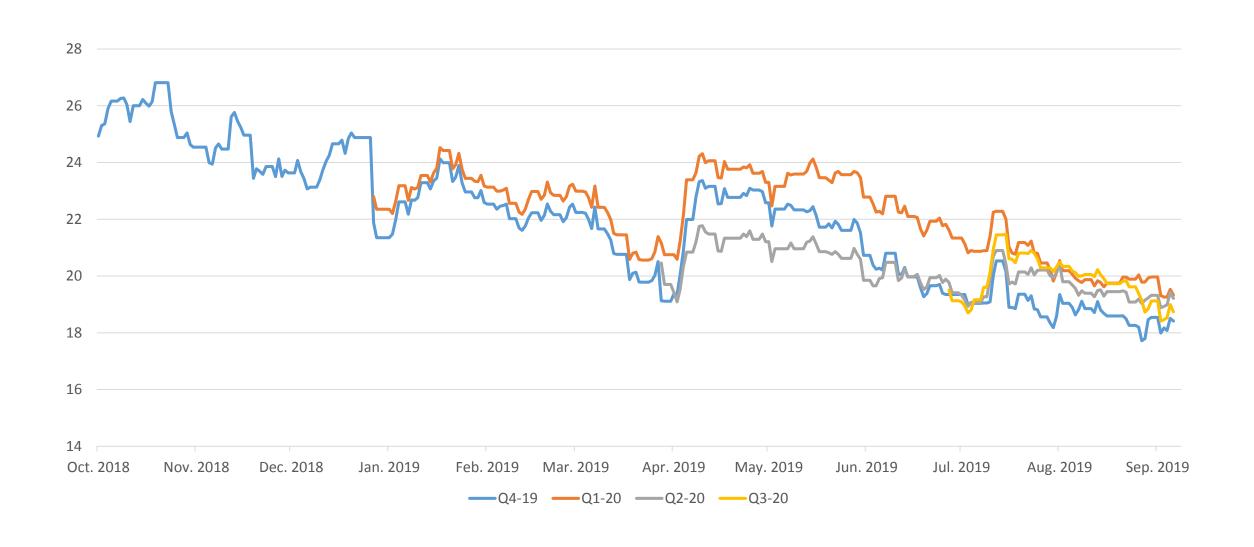

# HUDEX GAS PRICES – QUARTER PRODUCTS

Market Questions **Developments** information suggestions