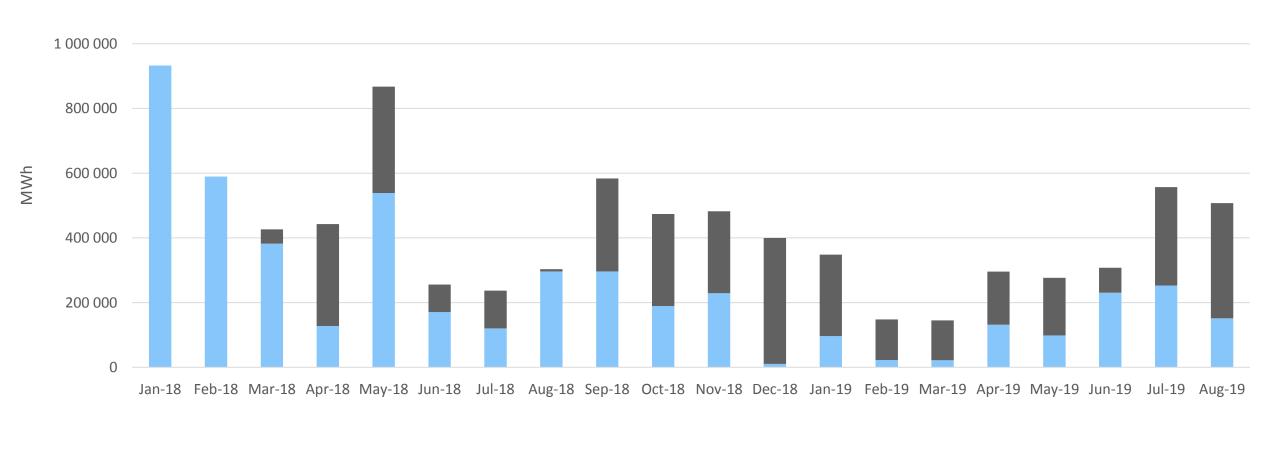

# HUPX Group workshop

Budapest, September 20, 2019





Market Questions Developments information suggestions

#### 37 MEMBERS



#### **Power**









**New Market maker on HUDEX power from June 15th 2019** 

#### **HUDEX POWER - VOLUMES**



#### **HUDEX Power and OTC Monthly Volumes**



### **HUDEX POWER - VOLUMES**



#### **HUDEX Power Quarterly Exchange Volumes in 2019**



## **HUDEX POWER PRICES**





### **HUDEX GAS - VOLUMES**





# HUDEX GAS PRICES – QUARTER PRODUCTS







Market Questions **Developments** information suggestions

### HUDEX POWER SHORT TERM PRODUCTS



Name

Subject of the contract

**Delivery periods** 

Contract volume

**Fulfilment** 

**HUDEX Hungarian Base Day Power Future** 

HUDEX Hungarian Base Weekend Power Future

Index based on the HUPX DAM price index for the days of the respective delivery period. **HUPX DAM index will be the final settlement price**.

**HUDEX Hungarian Base Day Future:** 

► The next 6 days

**HUDEX Hungarian Base Weekend Future:** 

► The upcoming weekend

24 hours of the day (23/25 for summer/winter time chang