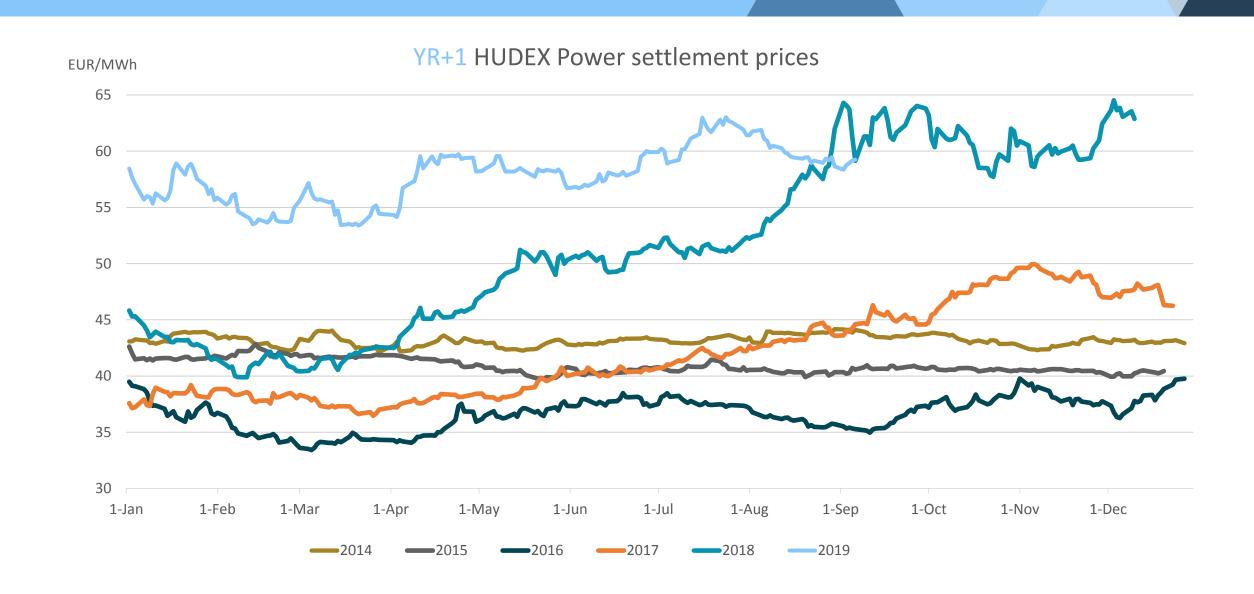

# HUPX Group workshop

Budapest, September 20, 2019





Market Questions Developments information suggestions

#### 37 MEMBERS



#### **Power**









**New Market maker on HUDEX power from June 15th 2019** 

#### **HUDEX POWER - VOLUMES**



#### **HUDEX Power and OTC Monthly Volumes**



### **HUDEX POWER - VOLUMES**



#### **HUDEX Power Quarterly Exchange Volumes in 2019**



## **HUDEX POWER PRICES**





### **HUDEX GAS - VOLUMES**





# HUDEX GAS PRICES – QUARTER PRODUCTS







Market Questions **Developments** information suggestions

### HUDEX POWER SHORT TERM PRODUCTS



Name

Subject of the contract

**Delivery periods** 

Contract volume

**Fulfilment** 

**HUDEX Hungarian Base Day Power Future** 

HUDEX Hungarian Base Weekend Power Future

Index based on the HUPX DAM price index for the days of the respective delivery period. **HUPX DAM index will be the final settlement price**.

**HUDEX Hungarian Base Day Future:** 

► The next 6 days

**HUDEX Hungarian Base Weekend Future:** 

► The upcoming weekend

24 hours of the day (23/25 for summer/winter time change)

Weekend is counted as 2 base days

Fulfilment by means of **cash settlement** based on the final settlement price on th