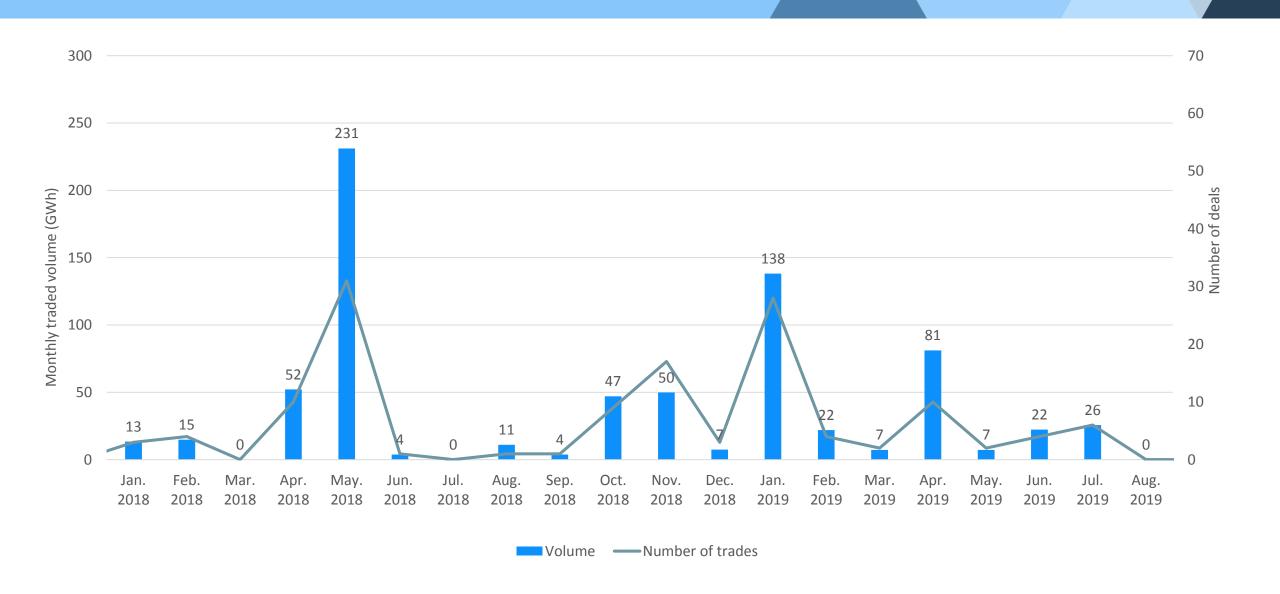

# HUPX Group workshop

Budapest, September 20, 2019





Market Questions Developments information suggestions

#### 37 MEMBERS



#### **Power**









**New Market maker on HUDEX power from June 15th 2019** 

#### **HUDEX POWER - VOLUMES**



#### **HUDEX Power and OTC Monthly Volumes**



### **HUDEX POWER - VOLUMES**



#### **HUDEX Power Quarterly Exchange Volumes in 2019**



## **HUDEX POWER PRICES**





### **HUDEX GAS - VOLUMES**





# HUDEX GAS PRICES – QUARTER PRODUCTS







Market Questions **Developments** information suggestions

### HUDEX POWER SHORT TERM PRODUCTS



Name

Subject of the contract

**Delivery periods** 

Contract volume

**Fulfilment** 

**HUDEX Hungarian Base Day Power Future** 

HUDEX Hungarian Base Weekend Power Future

Index based on the HUPX DAM price index for the days of the respective delivery period. **HUPX DAM index will be the final settlement price**.

**HUDEX Hungarian Base Day Future:** 

► The next 6 days

**HUDEX Hungarian Base Weekend Future:** 

► The upcoming weekend

24 hours of the day (23/25 for summer/winter time change)

Weekend is counted as 2 base days

Fulfilment by means of **cash settlement** based on the final settlement price on the settlement day following the la